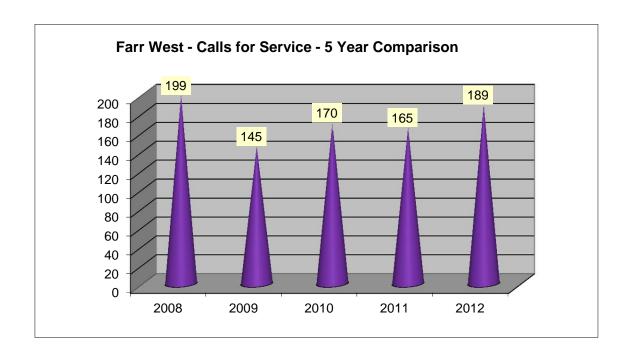

## FARR WEST \*CALLS FOR SERVICE FOR THE MONTH OF JANUARY 2012

\*Calls that were received at our dispatch center and an officer was dispatched on

| 199  | 145  | 170  | 165  | 189  |
|------|------|------|------|------|
| 2008 | 2009 | 2010 | 2011 | 2012 |