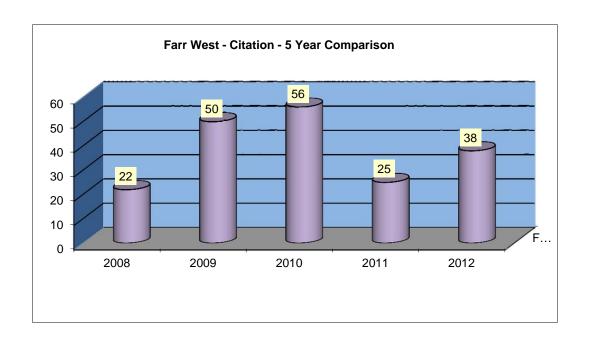

## FARR WEST CITATION 5 YEAR COMPARISON FOR THE MONTH OF JANUARY - 2012

| 22   | 50   | 56   | 25   | 38   |
|------|------|------|------|------|
| 2008 | 2009 | 2010 | 2011 | 2012 |